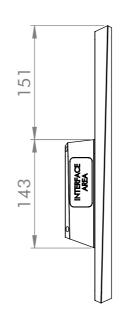

| General tolerances<br>DIN ISO 2768-mK         | Drawn by:<br>AH    | Drawing for mechanical measurements only. For more details see datasheet. |            |
|-----------------------------------------------|--------------------|---------------------------------------------------------------------------|------------|
| Document type:                                | Proved by:         | Article designation:                                                      |            |
| general arrangement drawing                   | BK                 | Touch Industrial VESA 24                                                  |            |
|                                               | Release date:      |                                                                           |            |
|                                               | 2021-04-26         |                                                                           |            |
|                                               | Christ             | PA10008633                                                                | Scale: 1:5 |
| Rev. Date Name                                | ELECTRONIC SYSTEMS |                                                                           | Page: 1/1  |
| Proprietary notice ISO 16016 to be considered |                    |                                                                           | A3         |