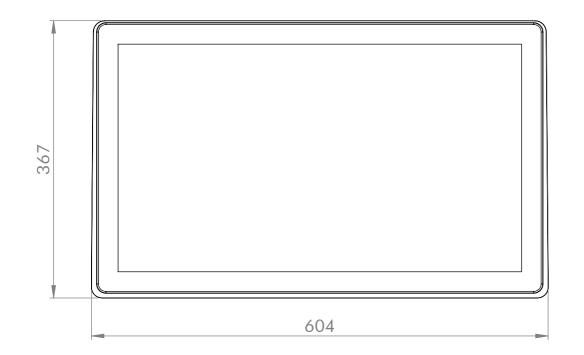

| General tolerances<br>DIN ISO 2768-mK         | Drawn by:<br>AH    | Drawing for mechanical measurements only. For more details see datasheet. |            |
|-----------------------------------------------|--------------------|---------------------------------------------------------------------------|------------|
| Document type:                                | Proved by:         | Article designation:                                                      |            |
| general arrangement drawing                   | BK                 | Touch Industrial VESA 24                                                  |            |
|                                               | Release date:      |                                                                           |            |
|                                               | 2021-04-26         |                                                                           |            |
|                                               | Christ             | PA10008633                                                                | Scale: 1:5 |
| Rev. Date Name                                | ELECTRONIC SYSTEMS |                                                                           | Page: 1/1  |
| Proprietary notice ISO 16016 to be considered |                    |                                                                           | A3         |