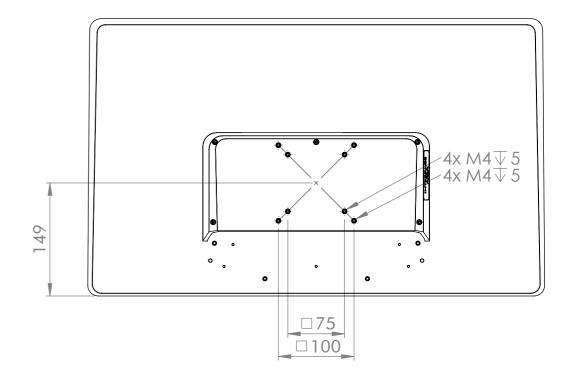

| General tolerances<br>DIN ISO 2768-mK         | Drawn by:<br>AH    | Drawing for mechanical measurements only. For more details see datasheet. |            |
|-----------------------------------------------|--------------------|---------------------------------------------------------------------------|------------|
| Document type:                                | Proved by:         | Article designation:                                                      |            |
| general arrangement drawing                   | BK                 | Touch Industrial VESA 24                                                  |            |
|                                               | Release date:      |                                                                           |            |
|                                               | 2021-04-26         |                                                                           |            |
|                                               | Christ             | PA10008633                                                                | Scale: 1:5 |
| Rev. Date Name                                | ELECTRONIC SYSTEMS |                                                                           | Page: 1/1  |
| Proprietary notice ISO 16016 to be considered |                    |                                                                           | A3         |