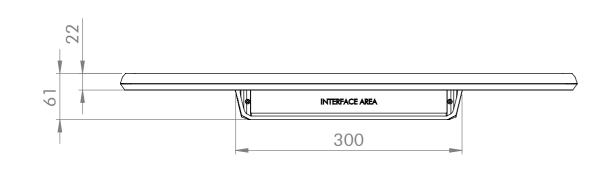

| General tolerances<br>DIN ISO 2768-mK         | Drawn by:<br>AH    | Drawing for mechanical measurements only. For more details see datasheet. |            |
|-----------------------------------------------|--------------------|---------------------------------------------------------------------------|------------|
| Document type:                                | Proved by:         | Article designation:                                                      |            |
| general arrangement drawing                   | BK                 | Touch Industrial VESA 24                                                  |            |
|                                               | Release date:      |                                                                           |            |
|                                               | 2021-04-26         |                                                                           |            |
|                                               | Christ             | PA10008633                                                                | Scale: 1:5 |
| Rev. Date Name                                | ELECTRONIC SYSTEMS |                                                                           | Page: 1/1  |
| Proprietary notice ISO 16016 to be considered |                    |                                                                           | A3         |