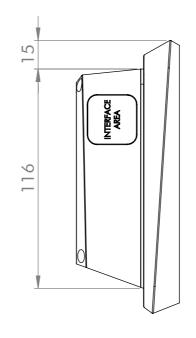

| General tolerances<br>DIN ISO 2768-mK |         |                 | Drawn by:              | Drawing for mechanical measurements only. For more details see datasheet. |            |
|---------------------------------------|---------|-----------------|------------------------|---------------------------------------------------------------------------|------------|
| Document type:                        |         |                 | Proved by:             | Article designation:                                                      |            |
| general arrangement drawing           |         |                 | AH                     | Touch Industrial VESA 7                                                   |            |
|                                       |         |                 | Release date:          |                                                                           |            |
|                                       |         |                 | 2021-04-26             |                                                                           |            |
|                                       |         |                 | Christ-                | PA10006663                                                                | Scale: 1:2 |
|                                       |         |                 |                        | 1711000000                                                                | Page:      |
| Rev.                                  | Date    | Name            | - ELECTRONIC SYSTEMS   |                                                                           | 1/1        |
|                                       | Proprie | tary notice ISO | 16016 to be considered |                                                                           | A3         |