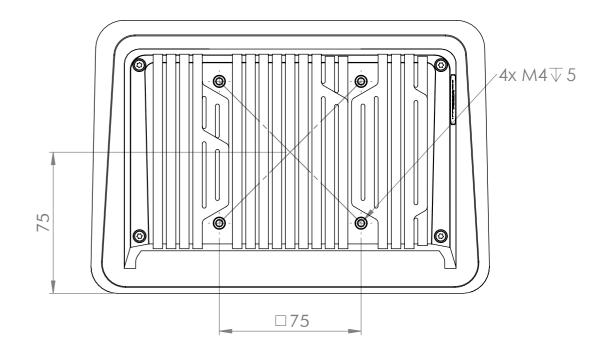

| General tolerances<br>DIN ISO 2768-mK |         |                 | Drawn by:              | Drawing for mechanical measurements only. For more details see datasheet. |            |
|---------------------------------------|---------|-----------------|------------------------|---------------------------------------------------------------------------|------------|
| Document type:                        |         |                 | Proved by:             | Article designation:                                                      |            |
| general arrangement drawing           |         |                 | AH                     | Touch Industrial VESA 7                                                   |            |
|                                       |         |                 | Release date:          |                                                                           |            |
|                                       |         |                 | 2021-04-26             |                                                                           |            |
|                                       |         |                 | Christ-                | PA10006663                                                                | Scale: 1:2 |
|                                       |         |                 |                        | 1711000000                                                                | Page:      |
| Rev.                                  | Date    | Name            | - ELECTRONIC SYSTEMS   |                                                                           | 1/1        |
|                                       | Proprie | tary notice ISO | 16016 to be considered |                                                                           | A3         |