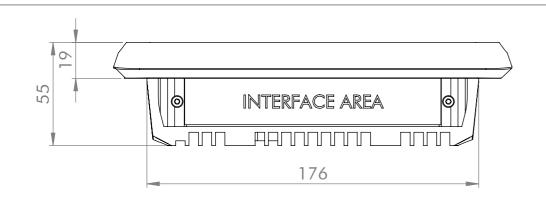

| General tolerances<br>DIN ISO 2768-mK |         |                 | Drawn by:              | Drawing for mechanical measurements only. For more details see datasheet. |            |
|---------------------------------------|---------|-----------------|------------------------|---------------------------------------------------------------------------|------------|
| Document type:                        |         |                 | Proved by:             | Article designation:                                                      |            |
| general arrangement drawing           |         |                 | AH                     | Touch Industrial VESA 7                                                   |            |
|                                       |         |                 | Release date:          |                                                                           |            |
|                                       |         |                 | 2021-04-26             |                                                                           |            |
|                                       |         |                 | Christ-                | PA10006663                                                                | Scale: 1:2 |
|                                       |         |                 |                        | 1711000000                                                                | Page:      |
| Rev.                                  | Date    | Name            | - ELECTRONIC SYSTEMS   |                                                                           | 1/1        |
|                                       | Proprie | tary notice ISO | 16016 to be considered |                                                                           | A3         |