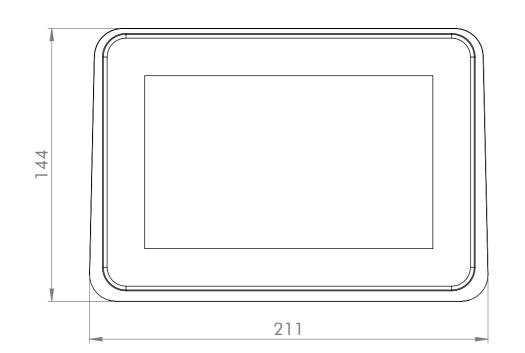

| General tolerances<br>DIN ISO 2768-mK |         |                 | Drawn by:              | Drawing for mechanical measurements only. For more details see datasheet. |            |
|---------------------------------------|---------|-----------------|------------------------|---------------------------------------------------------------------------|------------|
| Document type:                        |         |                 | Proved by:             | Article designation:                                                      |            |
| general arrangement drawing           |         |                 | AH                     | Touch Industrial VESA 7                                                   |            |
|                                       |         |                 | Release date:          |                                                                           |            |
|                                       |         |                 | 2021-04-26             |                                                                           |            |
|                                       |         |                 | Christ-                | PA10006663                                                                | Scale: 1:2 |
|                                       |         |                 |                        | 1711000000                                                                | Page:      |
| Rev.                                  | Date    | Name            | - ELECTRONIC SYSTEMS   |                                                                           | 1/1        |
|                                       | Proprie | tary notice ISO | 16016 to be considered |                                                                           | A3         |