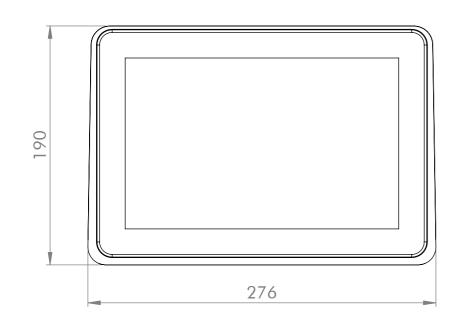

| General tolerances<br>DIN ISO 2768-mK |           |                 | Drawn by:              | Drawing for mechanical measurements only. For more details see datasheet. |        |
|---------------------------------------|-----------|-----------------|------------------------|---------------------------------------------------------------------------|--------|
|                                       |           |                 | AH                     |                                                                           |        |
| Document type:                        |           |                 | Proved by:             | Article designation:                                                      |        |
| general                               | arrangeme | ent drawing     | BK                     | Touch Industrial VESA 10.1                                                |        |
|                                       |           |                 | Release date:          |                                                                           |        |
|                                       |           |                 | 2021-04-26             |                                                                           |        |
|                                       |           |                 |                        | Drawing number:                                                           | Scale: |
|                                       |           |                 |                        | PA10006662                                                                | 1:3    |
|                                       |           |                 |                        | 17110000002                                                               | Page:  |
| Rev.                                  | Date      | Name            | ELECTRONIC SYSTEMS     |                                                                           | 1/1    |
|                                       | Proprie   | tary notice ISO | 16016 to be considered |                                                                           | A3     |