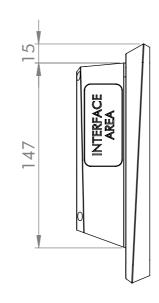

| General tolerances<br>DIN ISO 2768-mK |           |                 | Drawn by:              | Drawing for mechanical measurements only. For more details see datasheet. |        |
|---------------------------------------|-----------|-----------------|------------------------|---------------------------------------------------------------------------|--------|
|                                       |           |                 | AH                     |                                                                           |        |
| Document type:                        |           |                 | Proved by:             | Article designation:                                                      |        |
| general                               | arrangeme | ent drawing     | BK                     | Touch Industrial VESA 10.1                                                |        |
|                                       |           |                 | Release date:          |                                                                           |        |
|                                       |           |                 | 2021-04-26             |                                                                           |        |
|                                       |           |                 |                        | Drawing number:                                                           | Scale: |
|                                       |           |                 |                        | PA10006662                                                                | 1:3    |
|                                       |           |                 |                        | 17110000002                                                               | Page:  |
| Rev.                                  | Date      | Name            | ELECTRONIC SYSTEMS     |                                                                           | 1/1    |
|                                       | Proprie   | tary notice ISO | 16016 to be considered |                                                                           | A3     |