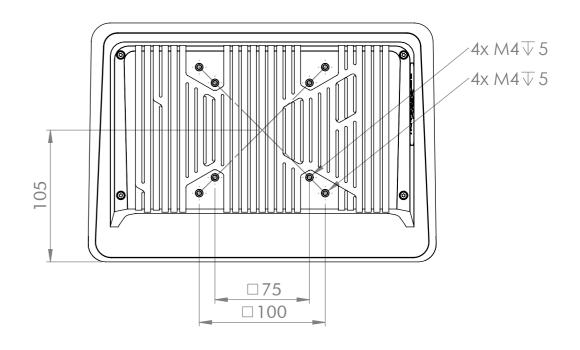

| General tolerances<br>DIN ISO 2768-mK |           |                 | Drawn by:              | Drawing for mechanical measurements only. For more details see datasheet. |        |
|---------------------------------------|-----------|-----------------|------------------------|---------------------------------------------------------------------------|--------|
|                                       |           |                 | AH                     |                                                                           |        |
| Document type:                        |           |                 | Proved by:             | Article designation:                                                      |        |
| general                               | arrangeme | ent drawing     | BK                     | Touch Industrial VESA 10.1                                                |        |
|                                       |           |                 | Release date:          |                                                                           |        |
|                                       |           |                 | 2021-04-26             |                                                                           |        |
|                                       |           |                 |                        | Drawing number:                                                           | Scale: |
|                                       |           |                 |                        | PA10006662                                                                | 1:3    |
|                                       |           |                 |                        | 17110000002                                                               | Page:  |
| Rev.                                  | Date      | Name            | ELECTRONIC SYSTEMS     |                                                                           | 1/1    |
|                                       | Proprie   | tary notice ISO | 16016 to be considered |                                                                           | A3     |