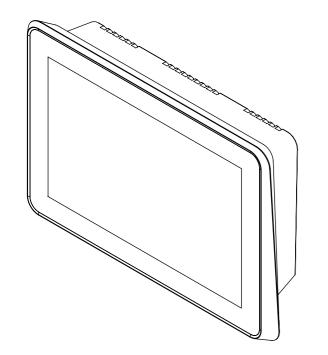

| General tolerances<br>DIN ISO 2768-mK |           |                 | Drawn by:              | Drawing for mechanical measurements only. For more details see datasheet. |        |
|---------------------------------------|-----------|-----------------|------------------------|---------------------------------------------------------------------------|--------|
|                                       |           |                 | AH                     |                                                                           |        |
| Document type:                        |           |                 | Proved by:             | Article designation:                                                      |        |
| general                               | arrangeme | ent drawing     | BK                     | Touch Industrial VESA 10.1                                                |        |
|                                       |           |                 | Release date:          |                                                                           |        |
|                                       |           |                 | 2021-04-26             |                                                                           |        |
|                                       |           |                 |                        | Drawing number:                                                           | Scale: |
|                                       |           |                 |                        | PA10006662                                                                | 1:3    |
|                                       |           |                 |                        | 17110000002                                                               | Page:  |
| Rev.                                  | Date      | Name            | ELECTRONIC SYSTEMS     |                                                                           | 1/1    |
|                                       | Proprie   | tary notice ISO | 16016 to be considered |                                                                           | A3     |