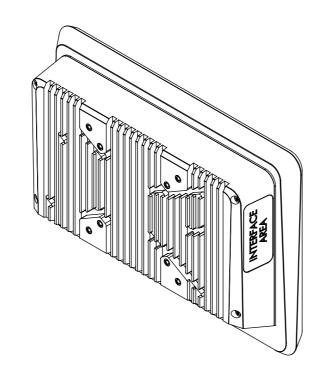

| General tolerances<br>DIN ISO 2768-mK |           |                 | Drawn by:              | Drawing for mechanical measurements only. For more details see datasheet. |        |
|---------------------------------------|-----------|-----------------|------------------------|---------------------------------------------------------------------------|--------|
|                                       |           |                 | AH                     |                                                                           |        |
| Document type:                        |           |                 | Proved by:             | Article designation:                                                      |        |
| general                               | arrangeme | ent drawing     | BK                     | Touch Industrial VESA 10.1                                                |        |
|                                       |           |                 | Release date:          |                                                                           |        |
|                                       |           |                 | 2021-04-26             |                                                                           |        |
|                                       |           |                 |                        | Drawing number:                                                           | Scale: |
|                                       |           |                 |                        | PA10006662                                                                | 1:3    |
|                                       |           |                 |                        | 17110000002                                                               | Page:  |
| Rev.                                  | Date      | Name            | ELECTRONIC SYSTEMS     |                                                                           | 1/1    |
|                                       | Proprie   | tary notice ISO | 16016 to be considered |                                                                           | A3     |