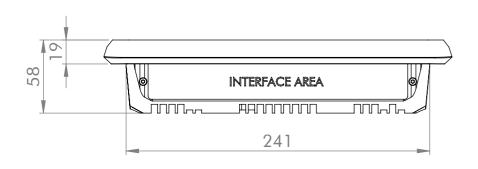

| General tolerances<br>DIN ISO 2768-mK |           |                 | Drawn by:              | Drawing for mechanical measurements only. For more details see datasheet. |        |
|---------------------------------------|-----------|-----------------|------------------------|---------------------------------------------------------------------------|--------|
|                                       |           |                 | AH                     |                                                                           |        |
| Document type:                        |           |                 | Proved by:             | Article designation:                                                      |        |
| general                               | arrangeme | ent drawing     | BK                     | Touch Industrial VESA 10.1                                                |        |
|                                       |           |                 | Release date:          |                                                                           |        |
|                                       |           |                 | 2021-04-26             |                                                                           |        |
|                                       |           |                 |                        | Drawing number:                                                           | Scale: |
|                                       |           |                 |                        | PA10006662                                                                | 1:3    |
|                                       |           |                 |                        | 17110000002                                                               | Page:  |
| Rev.                                  | Date      | Name            | ELECTRONIC SYSTEMS     |                                                                           | 1/1    |
|                                       | Proprie   | tary notice ISO | 16016 to be considered |                                                                           | A3     |