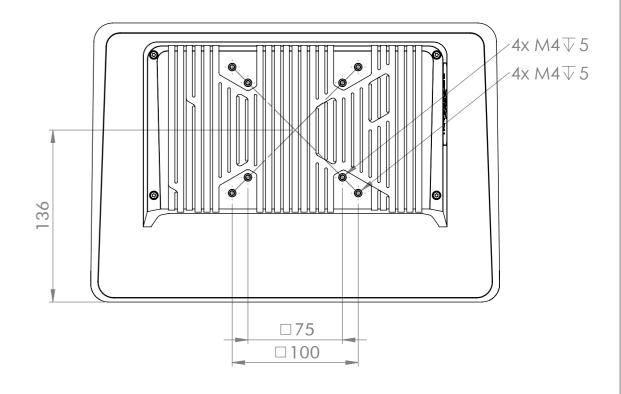

| General tolerances<br>DIN ISO 2768-mK         |      |      | Drawn by:<br>AH    | Drawing for mechanical measurements only.<br>For more details see datasheet. |                  |
|-----------------------------------------------|------|------|--------------------|------------------------------------------------------------------------------|------------------|
| Document type:                                |      |      | Proved by:         | Article designation:                                                         |                  |
| general arrangement drawing                   |      |      | BK                 | Touch Industrial VESA 12.1                                                   |                  |
|                                               |      |      | Release date:      |                                                                              |                  |
|                                               |      |      | 2021-04-21         |                                                                              |                  |
|                                               |      |      | Christ-            | PA10006661                                                                   | Scale: 1:3 Page: |
| Rev.                                          | Date | Name | ELECTRONIC SYSTEMS |                                                                              | 1/1              |
| Proprietary notice ISO 16016 to be considered |      |      |                    | -                                                                            | Δ3               |