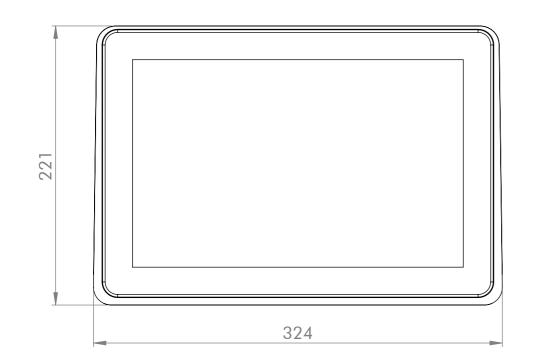

| General tolerances<br>DIN ISO 2768-mK         |      |      | Drawn by:<br>AH    | Drawing for mechanical measurements only.<br>For more details see datasheet. |                  |
|-----------------------------------------------|------|------|--------------------|------------------------------------------------------------------------------|------------------|
| Document type:                                |      |      | Proved by:         | Article designation:                                                         |                  |
| general arrangement drawing                   |      |      | BK                 | Touch Industrial VESA 12.1                                                   |                  |
|                                               |      |      | Release date:      |                                                                              |                  |
|                                               |      |      | 2021-04-21         |                                                                              |                  |
|                                               |      |      | Christ-            | PA10006661                                                                   | Scale: 1:3 Page: |
| Rev.                                          | Date | Name | ELECTRONIC SYSTEMS |                                                                              | 1/1              |
| Proprietary notice ISO 16016 to be considered |      |      |                    | -                                                                            | Δ3               |