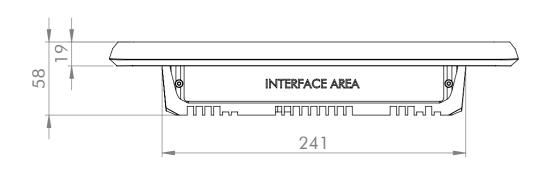

| General tolerances<br>DIN ISO 2768-mK         |      |      | Drawn by:<br>AH    | Drawing for mechanical measurements only.<br>For more details see datasheet. |                  |
|-----------------------------------------------|------|------|--------------------|------------------------------------------------------------------------------|------------------|
| Document type:                                |      |      | Proved by:         | Article designation:                                                         |                  |
| general arrangement drawing                   |      |      | BK                 | Touch Industrial VESA 12.1                                                   |                  |
|                                               |      |      | Release date:      |                                                                              |                  |
|                                               |      |      | 2021-04-21         |                                                                              |                  |
|                                               |      |      | Christ-            | PA10006661                                                                   | Scale: 1:3 Page: |
| Rev.                                          | Date | Name | ELECTRONIC SYSTEMS |                                                                              | 1/1              |
| Proprietary notice ISO 16016 to be considered |      |      |                    | -                                                                            | Δ3               |