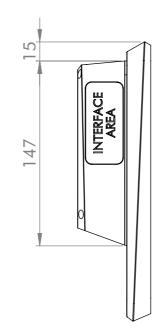

| General tolerances<br>DIN ISO 2768-mK         |      |      | Drawn by:<br>AH    | Drawing for mechanical measurements only.<br>For more details see datasheet. |                  |
|-----------------------------------------------|------|------|--------------------|------------------------------------------------------------------------------|------------------|
| Document type:                                |      |      | Proved by:         | Article designation:                                                         |                  |
| general arrangement drawing                   |      |      | BK                 | Touch Industrial VESA 12.1                                                   |                  |
|                                               |      |      | Release date:      |                                                                              |                  |
|                                               |      |      | 2021-04-21         |                                                                              |                  |
|                                               |      |      | Christ-            | PA10006661                                                                   | Scale: 1:3 Page: |
| Rev.                                          | Date | Name | ELECTRONIC SYSTEMS |                                                                              | 1/1              |
| Proprietary notice ISO 16016 to be considered |      |      |                    | -                                                                            | Δ3               |