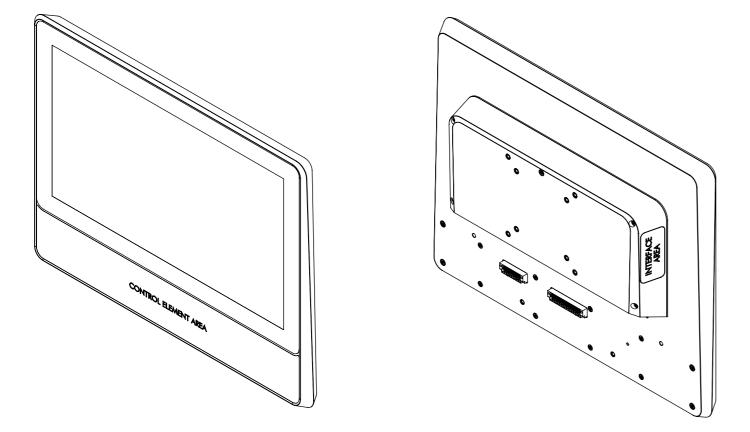

|                | General tolera<br>DIN ISO 2768 |                | Drawn by:<br>AH        | Drawing for mechanical measurements only.<br>For more details see datasheet. |                        |
|----------------|--------------------------------|----------------|------------------------|------------------------------------------------------------------------------|------------------------|
| Document type: |                                |                | Proved by:             | Article designation:                                                         |                        |
| genero         | al arrangeme                   | nt drawing     | BK                     | Touch Industrial VESA Automation                                             | mation                 |
|