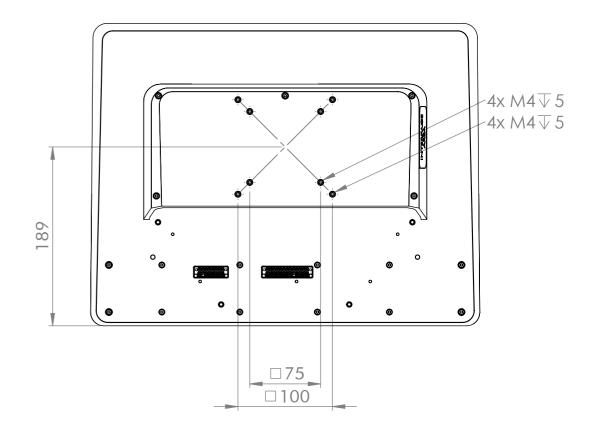

|                | General tolera<br>DIN ISO 2768 |                | Drawn by:<br>AH        | Drawing for mechanical measurements only.<br>For more details see datasheet. |                        |
|----------------|--------------------------------|----------------|------------------------|------------------------------------------------------------------------------|------------------------|
| Document type: |                                |                | Proved by:             | Article designation:                                                         |                        |
| genero         | al arrangeme                   | nt drawing     | BK                     | Touch Industrial VESA Automation                                             | mation                 |
|                |                                |                | Release date:          | 15.6                                                                         |                        |
|                |                                |                | 2021-05-03             | 13.0                                                                         |                        |
|                |                                |                | Chairde                | PA10007852                                                                   | Scale:<br>1:4<br>Page: |
| Rev.           | Date                           | Name           | ELECTRONIC SYSTEMS     |                                                                              | 1/1                    |
|                | Propriet                       | ary notice ISO | 16016 to be considered |                                                                              | A3                     |