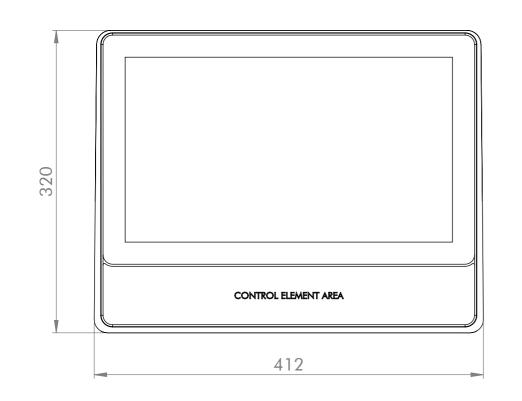

|                | General tolera<br>DIN ISO 2768 |                | Drawn by:<br>AH        | Drawing for mechanical measurements only.<br>For more details see datasheet. |                        |
|----------------|--------------------------------|----------------|------------------------|------------------------------------------------------------------------------|------------------------|
| Document type: |                                |                | Proved by:             | Article designation:                                                         |                        |
| genero         | al arrangeme                   | nt drawing     | BK                     | Touch Industrial VESA Automation                                             | mation                 |