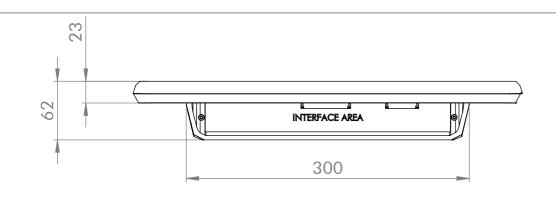

|                | General tolera<br>DIN ISO 2768 |                | Drawn by:<br>AH        | Drawing for mechanical measurements only.<br>For more details see datasheet. |                        |
|----------------|--------------------------------|----------------|------------------------|------------------------------------------------------------------------------|------------------------|
| Document type: |                                |                | Proved by:             | Article designation:                                                         |                        |
| genero         | al arrangeme                   | nt drawing     | BK                     | Touch Industrial VESA Automation                                             | mation