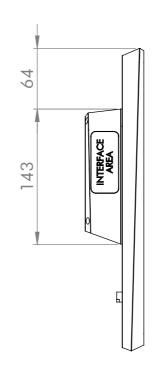

|                | General tolera<br>DIN ISO 2768 |                | Drawn by:<br>AH        | Drawing for mechanical measurements only.<br>For more details see datasheet. |                        |
|----------------|--------------------------------|----------------|------------------------|------------------------------------------------------------------------------|------------------------|
| Document type: |                                |                | Proved by:             | Article designation:                                                         |                        |
| genero         | al arrangeme                   | nt drawing     | BK                     | Touch Industrial VESA Automation                                             | mation                 |
|