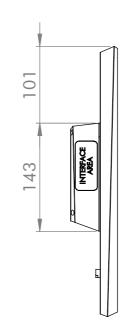

| General tolerances<br>DIN ISO 2768-mK |      |      | Drawn by:<br>AH             | Drawing for mechanical measurements only.<br>For more details see datasheet. |                        |
|---------------------------------------|------|------|-----------------------------|------------------------------------------------------------------------------|------------------------|
| Document type:                        |      |      | Proved by:                  | Article designation:                                                         |                        |
| general arrangement drawing           |      |      | BK                          | Touch Industrial VESA Automation                                             |                        |
|