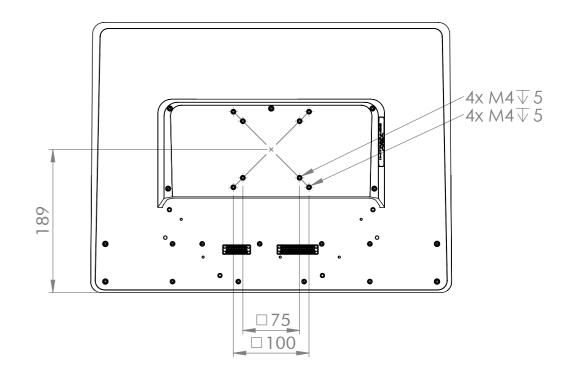

| General tolerances<br>DIN ISO 2768-mK |      |      | Drawn by:<br>AH             | Drawing for mechanical measurements only.<br>For more details see datasheet. |                        |
|---------------------------------------|------|------|-----------------------------|------------------------------------------------------------------------------|------------------------|
| Document type:                        |      |      | Proved by:                  | Article designation:                                                         |                        |
| general arrangement drawing           |      |      | BK                          | Touch Industrial VESA Automation                                             |                        |
|