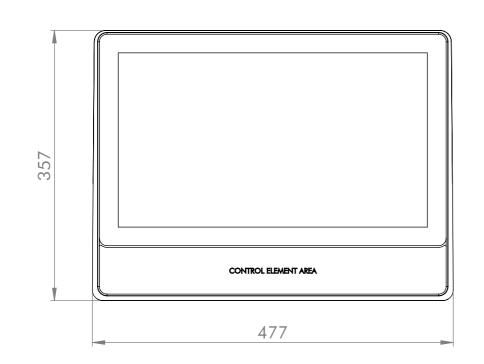

| General tolerances<br>DIN ISO 2768-mK |      |      | Drawn by:<br>AH             | Drawing for mechanical measurements only.<br>For more details see datasheet. |                        |
|---------------------------------------|------|------|-----------------------------|------------------------------------------------------------------------------|------------------------|
| Document type:                        |      |      | Proved by:                  | Article designation:                                                         |                        |
| general arrangement drawing           |      |      | BK                          | Touch Industrial VESA Automation                                             |                        |
|