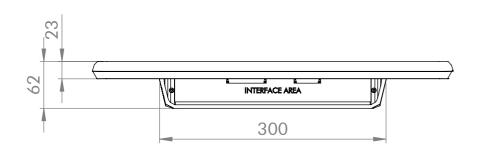

| General tolerances<br>DIN ISO 2768-mK |      |      | Drawn by:<br>AH             | Drawing for mechanical measurements only.<br>For more details see datasheet. |                        |
|---------------------------------------|------|------|-----------------------------|------------------------------------------------------------------------------|------------------------|
| Document type:                        |      |      | Proved by:                  | Article designation:                                                         |                        |
| general arrangement drawing           |      |      | BK                          | Touch Industrial VESA Automation                                             |                        |
|