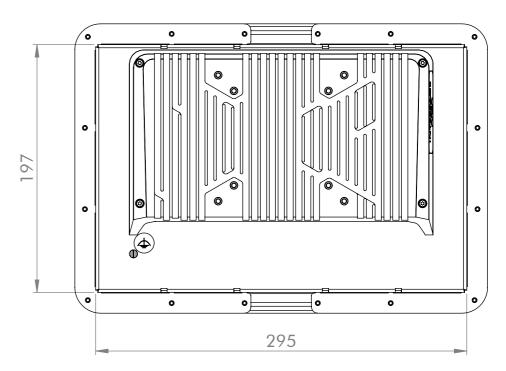

|                             | General tolera | ances           | Drawn by:              | Drawing for mechanical measurements only. For more details see datasheet. |        |
|-----------------------------|----------------|-----------------|------------------------|---------------------------------------------------------------------------|--------|
|                             | DIN ISO 2768   | 8-mK            | BK                     |                                                                           |        |
| Document type:              |                |                 | Proved by:             | Article designation:                                                      |        |
| general arrangement drawing |                |                 | AH                     | Touch Hygienic Front Panel 12.1                                           |        |
|                             |                |                 | Release date:          | ]                                                                         | , .    |
|                             |                |                 | 2021-07-06             |                                                                           |        |
|                             |                |                 |                        | Drawing number:                                                           | Scale: |
|                             |                |                 | Christ                 | PA10009066                                                                | 1:3    |
|                             |                |                 |                        | .,                                                                        | Page:  |
| Rev.                        | Date           | Name            | ELECTRONIC SYSTEMS     |                                                                           | 1/1    |
|                             | Propriet       | tary notice ISO | 16016 to be considered |                                                                           | A3     |