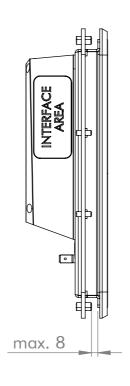

|                             | General tolera | ances           | Drawn by:              | Drawing for mechanical measurements only. For more details see datasheet. |        |
|-----------------------------|----------------|-----------------|------------------------|---------------------------------------------------------------------------|--------|
|                             | DIN ISO 2768   | 8-mK            | BK                     |                                                                           |        |
| Document type:              |                |                 | Proved by:             | Article designation:                                                      |        |
| general arrangement drawing |                |                 | AH                     | Touch Hygienic Front Panel 12.1                                           |        |
|                             |                |                 | Release date:          | ]                                                                         | , .    |
|                             |                |                 | 2021-07-06             |                                                                           |        |
|                             |                |                 |                        | Drawing number:                                                           | Scale: |
|                             |                |                 | Christ                 | PA10009066                                                                | 1:3    |
|                             |                |                 |                        | .,                                                                        | Page:  |
| Rev.                        | Date           | Name            | ELECTRONIC SYSTEMS     |                                                                           | 1/1    |
|                             | Propriet       | tary notice ISO | 16016 to be considered |                                                                           | A3     |