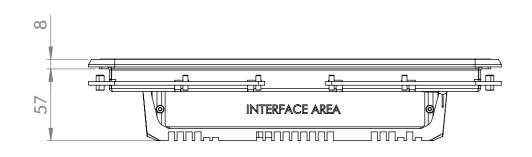

|                             | General tolera | ances           | Drawn by:              | Drawing for mechanical measurements only. For more details see datasheet. |        |
|-----------------------------|----------------|-----------------|------------------------|---------------------------------------------------------------------------|--------|
|                             | DIN ISO 2768   | 8-mK            | BK                     |                                                                           |        |
| Document type:              |                |                 | Proved by:             | Article designation:                                                      |        |
| general arrangement drawing |                |                 | AH                     | Touch Hygienic Front Panel 12.1                                           |        |
|                             |                |                 | Release date:          | ]                                                                         | , .    |
|                             |                |                 | 2021-07-06             |                                                                           |        |
|                             |                |                 |                        | Drawing number:                                                           | Scale: |
|                             |                |                 | Christ                 | PA10009066                                                                | 1:3    |
|                             |                |                 |                        | .,                                                                        | Page:  |
| Rev.                        | Date           | Name            | ELECTRONIC SYSTEMS     |                                                                           | 1/1    |
|                             | Propriet       | tary notice ISO | 16016 to be considered |                                                                           | A3     |