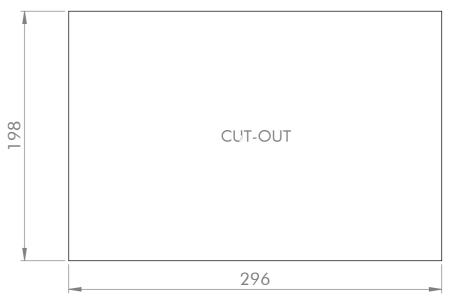

|                             | General tolera | ances           | Drawn by:              | Drawing for mechanical measurements only. For more details see datasheet. |        |
|-----------------------------|----------------|-----------------|------------------------|---------------------------------------------------------------------------|--------|
|                             | DIN ISO 2768   | 8-mK            | BK                     |                                                                           |        |
| Document type:              |                |                 | Proved by:             | Article designation:                                                      |        |
| general arrangement drawing |                |                 | AH                     | Touch Hygienic Front Panel 12.1                                           |        |
|                             |                |                 | Release date:          | ]                                                                         | , .    |
|                             |                |                 | 2021-07-06             |                                                                           |        |
|                             |                |                 |                        | Drawing number:                                                           | Scale: |
|                             |                |                 | Christ                 | PA10009066                                                                | 1:3    |
|                             |                |                 |                        | .,                                                                        | Page:  |
| Rev.                        | Date           | Name            | ELECTRONIC SYSTEMS     |                                                                           | 1/1    |
|                             | Propriet       | tary notice ISO | 16016 to be considered |                                                                           | A3     |