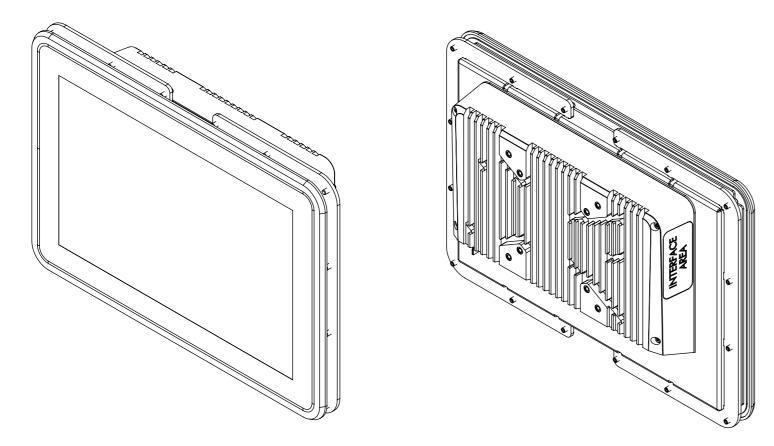

|                             | General tolera | ances           | Drawn by:              | Drawing for mechanical measurements only. For more details see datasheet. |        |
|-----------------------------|----------------|-----------------|------------------------|---------------------------------------------------------------------------|--------|
|                             | DIN ISO 2768   | 8-mK            | BK                     |                                                                           |        |
| Document type:              |                |                 | Proved by:             | Article designation:                                                      |        |
| general arrangement drawing |                |                 | AH                     | Touch Hygienic Front Panel 12.1                                           |        |
|                             |                |                 | Release date:          | ]                                                                         | , .    |
|                             |                |                 | 2021-07-06             |                                                                           |        |
|                             |                |                 |                        | Drawing number:                                                           | Scale: |
|                             |                |                 | Christ                 | PA10009066                                                                | 1:3    |
|                             |                |                 |                        | .,                                                                        | Page:  |
| Rev.                        | Date           | Name            | ELECTRONIC SYSTEMS     |                                                                           | 1/1    |
|                             | Propriet       | tary notice ISO | 16016 to be considered |                                                                           | A3     |