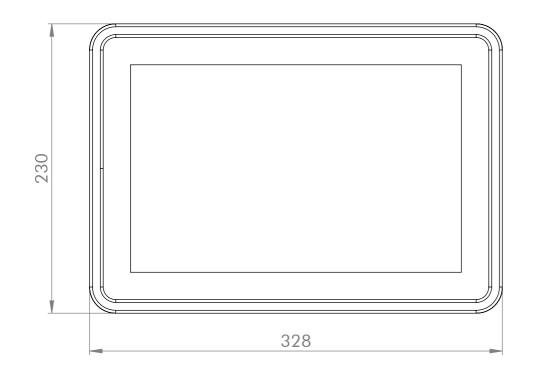

|                             | General tolera | ances           | Drawn by:              | Drawing for mechanical measurements only. For more details see datasheet. |        |
|-----------------------------|----------------|-----------------|------------------------|---------------------------------------------------------------------------|--------|
|                             | DIN ISO 2768   | 8-mK            | BK                     |                                                                           |        |
| Document type:              |                |                 | Proved by:             | Article designation:                                                      |        |
| general arrangement drawing |                |                 | AH                     | Touch Hygienic Front Panel 12.1                                           |        |
|                             |                |                 | Release date:          | ]                                                                         | , .    |
|                             |                |                 | 2021-07-06             |                                                                           |        |
|                             |                |                 |                        | Drawing number:                                                           | Scale: |
|                             |                |                 | Christ                 | PA10009066                                                                | 1:3    |
|                             |                |                 |                        | .,                                                                        | Page:  |
| Rev.                        | Date           | Name            | ELECTRONIC SYSTEMS     |                                                                           | 1/1    |
|                             | Propriet       | tary notice ISO | 16016 to be considered |                                                                           | A3     |