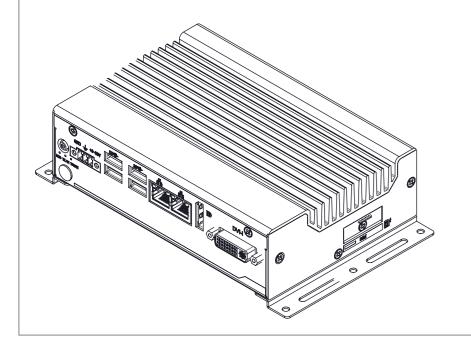

|        | General tolera<br>DIN ISO 2768 |                | Drawn by:<br>AH        | Drawing for mechanical measurements only.<br>For more details see datasheet. |                  |
|--------|--------------------------------|----------------|------------------------|------------------------------------------------------------------------------|------------------|
| Docume | nt type:                       |                | Proved by:             | Article designation:                                                         |                  |
| genero | ıl arrangeme                   | ent drawing    | PM                     | Industrial PC X7-E3950 QC                                                    |                  |
|        |                                |                | Release date:          |                                                                              |                  |
|        |                                |                | 2021-05-19             |                                                                              |                  |
|        |                                |                | CLUTS P                | PA10008153                                                                   | Scale: 1:2 Page: |
| Rev.   | Date                           | Name           | ELLETROINIC STSTEMS    |                                                                              | 1/1              |
|        | Propriet                       | ary notice ISO | 16016 to be considered |                                                                              | A3               |