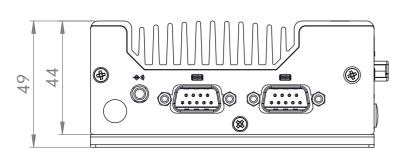

|        | General tolera<br>DIN ISO 2768 |                | Drawn by:<br>AH        | Drawing for mechanical measurements only.<br>For more details see datasheet. |                  |
|--------|--------------------------------|----------------|------------------------|------------------------------------------------------------------------------|------------------|
| Docume | nt type:                       |                | Proved by:             | Article designation:                                                         |                  |
| genero | ıl arrangeme                   | ent drawing    | PM                     | Industrial PC X7-E3950 QC                                                    |                  |
|        |                                |                | Release date:          |                                                                              |                  |
|        |                                |                | 2021-05-19             |                                                                              |                  |
|        |                                |                | CLUTS P                | PA10008153                                                                   | Scale: 1:2 Page: |
| Rev.   | Date                           | Name           | ELLETROINIC STSTEMS    |                                                                              | 1/1              |
|        | Propriet                       | ary notice ISO | 16016 to be considered |                                                                              | A3               |