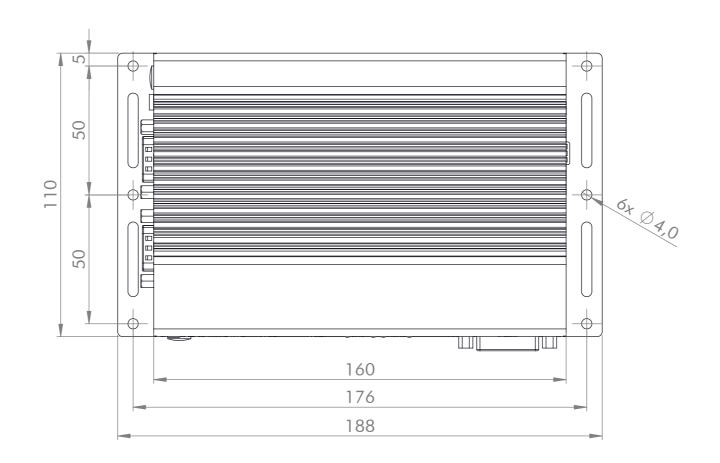

|        | General tolera<br>DIN ISO 2768 |                | Drawn by:<br>AH        | Drawing for mechanical measurements only.<br>For more details see datasheet. |                  |
|--------|--------------------------------|----------------|------------------------|------------------------------------------------------------------------------|------------------|
| Docume | nt type:                       |                | Proved by:             | Article designation:                                                         |                  |
| genero | ıl arrangeme                   | ent drawing    | PM                     | Industrial PC X7-E3950 QC                                                    |                  |
|        |                                |                | Release date:          |                                                                              |                  |
|        |                                |                | 2021-05-19             |                                                                              |                  |
|        |                                |                | CLUTS P                | PA10008153                                                                   | Scale: 1:2 Page: |
| Rev.   | Date                           | Name           | ELLETROINIC STSTEMS    |                                                                              | 1/1              |
|        | Propriet                       | ary notice ISO | 16016 to be considered |                                                                              | A3               |