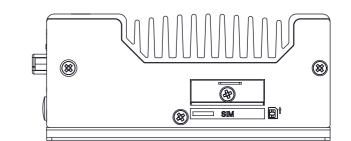

|        | General tolera<br>DIN ISO 2768 |                | Drawn by:<br>AH        | Drawing for mechanical measurements only.<br>For more details see datasheet. |                  |
|--------|--------------------------------|----------------|------------------------|------------------------------------------------------------------------------|------------------|
| Docume | nt type:                       |                | Proved by:             | Article designation:                                                         |                  |
| genero | ıl arrangeme                   | ent drawing    | PM                     | Industrial PC X7-E3950 QC                                                    |                  |
|        |                                |                | Release date:          |                                                                              |                  |
|        |                                |                | 2021-05-19             |                                                                              |                  |
|        |                                |                | CLUTS P                | PA10008153                                                                   | Scale: 1:2 Page: |
| Rev.   | Date                           | Name           | ELLETROINIC STSTEMS    |                                                                              | 1/1              |
|        | Propriet                       | ary notice ISO | 16016 to be considered |                                                                              | A3               |