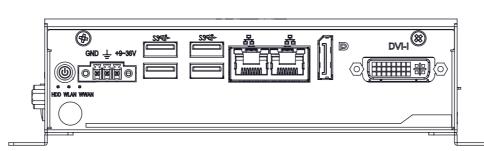

|        | General tolera<br>DIN ISO 2768 |                | Drawn by:<br>AH        | Drawing for mechanical measurements only.<br>For more details see datasheet. |                  |
|--------|--------------------------------|----------------|------------------------|------------------------------------------------------------------------------|------------------|
| Docume | nt type:                       |                | Proved by:             | Article designation:                                                         |                  |
| genero | ıl arrangeme                   | ent drawing    | PM                     | Industrial PC X7-E3950 QC                                                    |                  |
|        |                                |                | Release date:          |                                                                              |                  |
|        |                                |                | 2021-05-19             |                                                                              |                  |
|        |                                |                | CLUTS P                | PA10008153                                                                   | Scale: 1:2 Page: |
| Rev.   | Date                           | Name           | ELLETROINIC STSTEMS    |                                                                              | 1/1              |
|        | Propriet                       | ary notice ISO | 16016 to be considered |                                                                              | A3               |