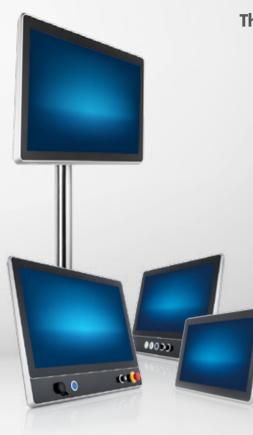

# Modular construction kit for individual device configuration

Solutions without development effort Individual device configuration:

- Diagonals: 7-24 inch
- Performance:
  - Monitor

Web Panel

**PC**: NXP<sup>®</sup> i.MX 8M Plus to Intel<sup>®</sup> Core<sup>™</sup> i7-7600U