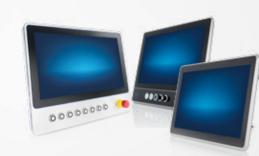

# Modular construction kit for individual device configuration

Solutions without development effort Individual device configuration:

- Diagonals: 7-24 inch
- Performance:
  - Monitor

Web Panel

**PC**: NXP<sup>®</sup> i.MX 8M Plus to Intel<sup>®</sup> Core<sup>™</sup> i7-7600U